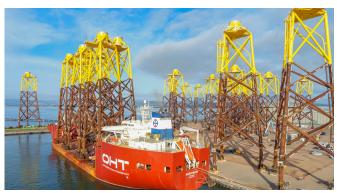

Vessel Info

Full specification overleaf

Albatross is a semi-submersible vessel designed for offshore and onshore facilities by means of float on/off, skid on/off and roll on/off operation.