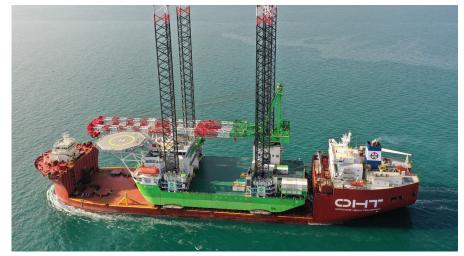

Vessel Info

Full specification overleaf

Albatross is a semi-submersible vessel designed for offshore and onshore facilities by means of float on/off, skid on/off and roll on/off operation.