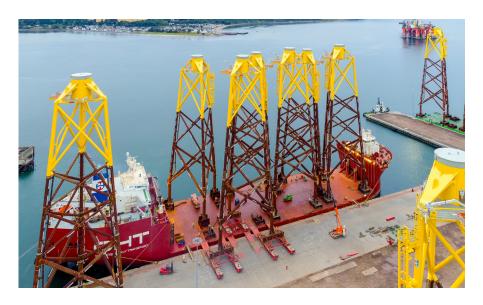

Vessel Info

Full specification overleaf

Albatross is a semi-submersible vessel designed for offshore and onshore facilities by means of float on/off, skid on/off and roll on/off operation.