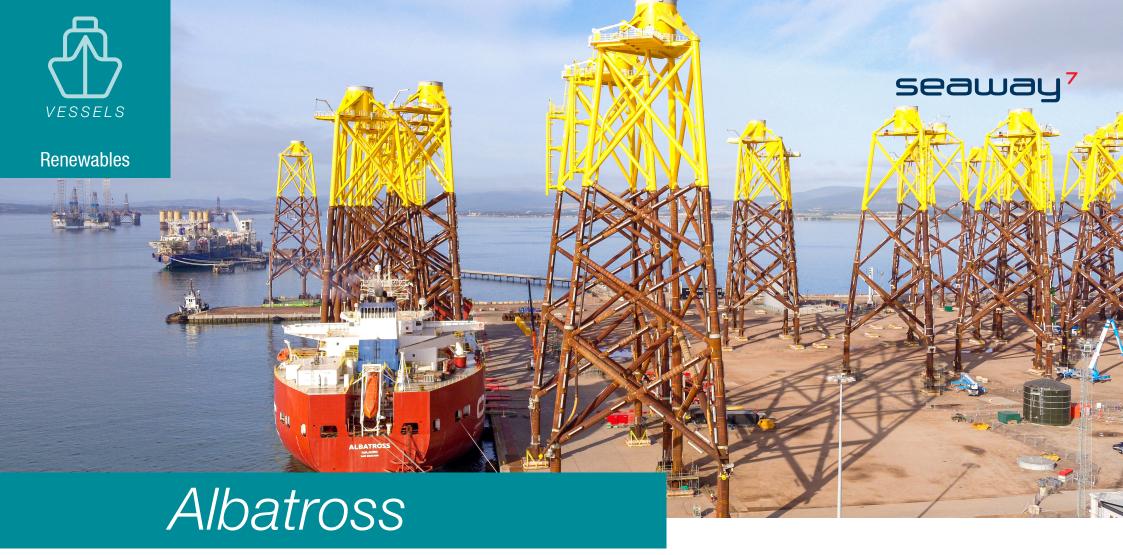

Vessel Info

Full specification overleaf

Albatross is a semi-submersible vessel designed for offshore and onshore facilities by means of float on/off, skid on/off and roll on/off operation.